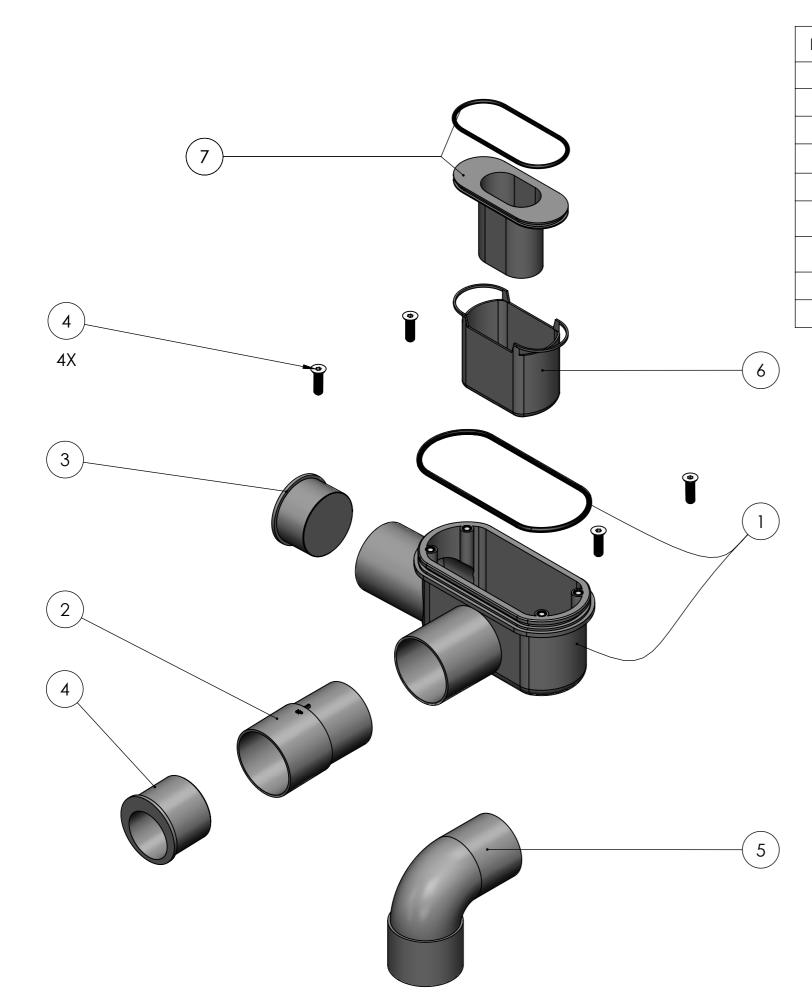

| ITEM NO. | PART NUMBER  | DESCRIPTION                       | QTY. |
|----------|--------------|-----------------------------------|------|
| 1        | ABSP-54-0002 | Linear Trap Outer With O Ring     | 1    |
| 2        | ANPP-05-0025 | DN50-2" Angled                    | 1    |
| 3        | ANPP-05-0030 | Stop Cap 2"                       | 1    |
| 4        | ANPP-05-0015 | Reducer 50-40mm                   | 1    |
| 5        | ANPP-05-0035 | 90 Deg Elbow 2"                   | 1    |
| 6        | ABSP-54-0004 | Linear Trap Inner Bowl            | 1    |
| 7        | ABSP-54-0006 | Linear Trap Inlet Top With O Ring | 1    |
| 8        | ABSP-54-0008 | Bolt M6.0x20                      | 4    |
|          |              |                                   |      |