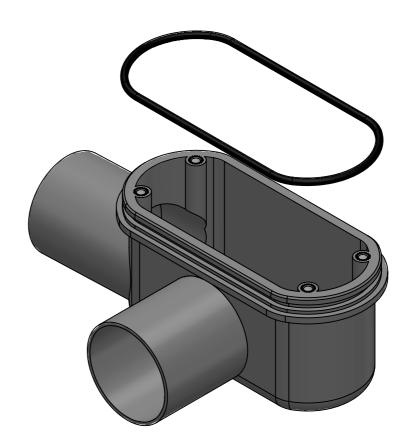

| ITEM NO. | PART NUMBER  | DESCRIPTION                       | QTY. |
|----------|--------------|-----------------------------------|------|
| 1        | ABSP-54-0002 | Linear Trap Outer With O Ring     | 1    |
| 2        | ANPP-05-0025 | DN50-2" Angled                    | 1    |
| 3        | ANPP-05-0030 | Stop Cap 2"                       | 1    |
| 4        | ANPP-05-0015 | Reducer 50-40mm                   | 1    |
| 5        | ANPP-05-0035 | 90 Deg Elbow 2"                   | 1    |
| 6        | ABSP-54-0004 | Linear Trap Inner Bowl            | 1    |
| 7        | ABSP-54-0006 | Linear Trap Inlet Top With O Ring | 1    |
| 8        | ABSP-54-0008 | Bolt M6.0x20                      | 4    |
|          |              |                                   |      |