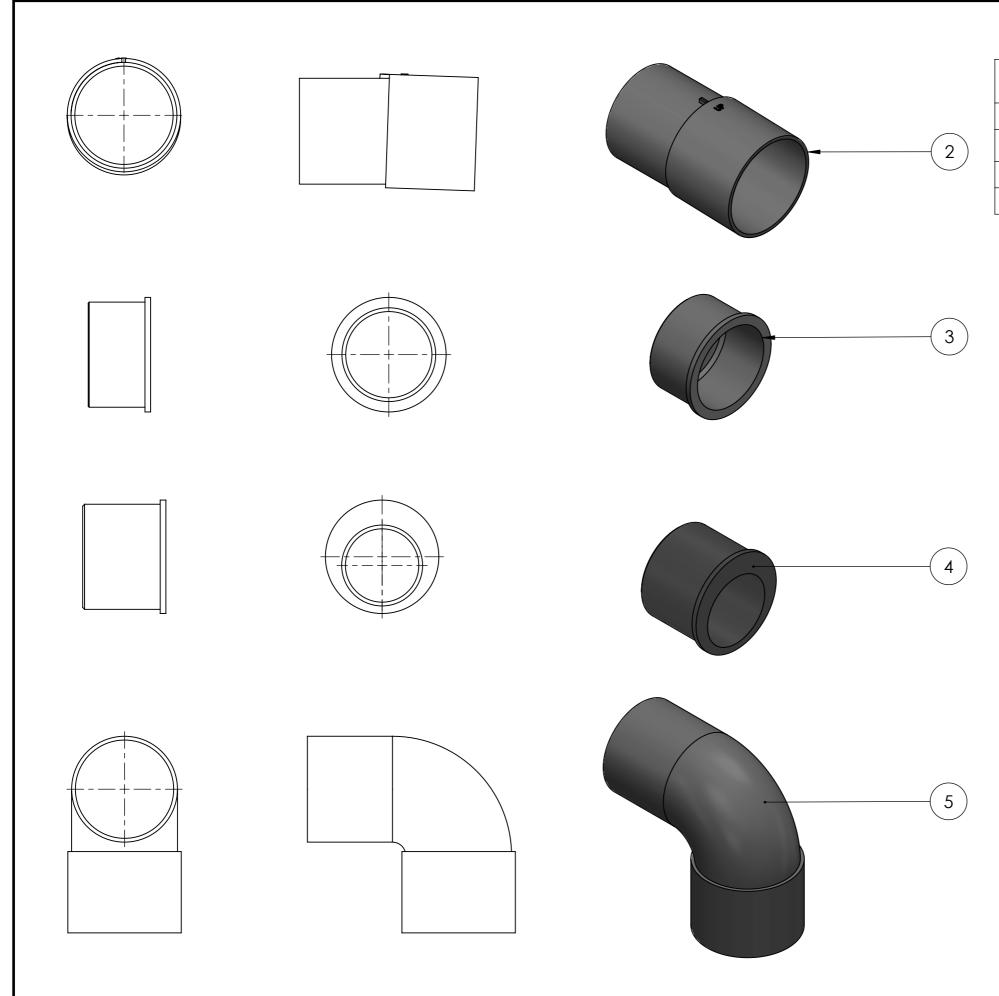

| ITEM NO. | PART NUMBER  | DESCRIPTION                       | QTY. |
|----------|--------------|-----------------------------------|------|
| 1        | ABSP-54-0002 | Linear Trap Outer With O Ring     | 1    |
| 2        | ANPP-05-0025 | DN50-2" Angled                    | 1    |
| 3        | ANPP-05-0030 | Stop Cap 2"                       | 1    |
| 4        | ANPP-05-0015 | Reducer 50-40mm                   | 1    |
| 5        | ANPP-05-0035 | 90 Deg Elbow 2"                   | 1    |
| 6        | ABSP-54-0004 | Linear Trap Inner Bowl            | 1    |
| 7        | ABSP-54-0006 | Linear Trap Inlet Top With O Ring | 1    |
| 8        | ABSP-54-0008 | Bolt M6.0x20                      | 4    |
|          |              |                                   |      |

| ITEM NO. |              | DESCRIPTION     |
|----------|--------------|-----------------|
| 2        | ANPP-05-0025 | DN50-2" Angled  |
| 3        | ANPP-05-0030 | Stop Cap 2"     |
| 4        | ANPP-05-0015 | Reducer 50-40mm |
| 5        | ANPP-05-0035 | 90 Deg Elbow 2" |