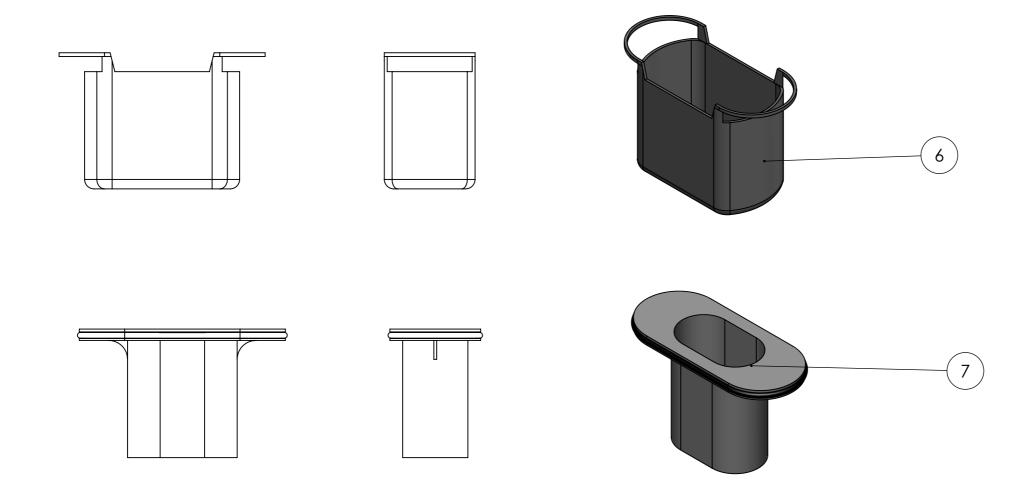

| ITEM NO. | PART NUMBER  | DESCRIPTION                       | QTY. |
|----------|--------------|-----------------------------------|------|
| 1        | ABSP-54-0002 | Linear Trap Outer With O Ring     | 1    |
| 2        | ANPP-05-0025 | DN50-2" Angled                    | 1    |
| 3        | ANPP-05-0030 | Stop Cap 2"                       | 1    |
| 4        | ANPP-05-0015 | Reducer 50-40mm                   | 1    |
| 5        | ANPP-05-0035 | 90 Deg Elbow 2"                   | 1    |
| 6        | ABSP-54-0004 | Linear Trap Inner Bowl            | 1    |
| 7        | ABSP-54-0006 | Linear Trap Inlet Top With O Ring | 1    |
| 8        | ABSP-54-0008 | Bolt M6.0x20                      | 4    |
|          |              |                                   |      |

| ITEM NO. | PART NUMBER  | DESCRIPTION                       | QTY. |
|----------|--------------|-----------------------------------|------|
| 6        | ABSP-54-0004 | Linear Trap Inner Bowl            | 1    |
| 7        | ABSP-54-0004 | Linear Trap Inlet Top With O Ring | 1    |