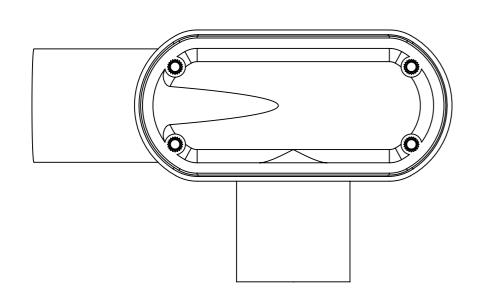

| ITEM NO. | PART NUMBER  | DESCRIPTION                       | QTY. |
|----------|--------------|-----------------------------------|------|
| 1        | ABSP-54-0002 | Linear Trap Outer With O Ring     | 1    |
| 2        | ANPP-05-0025 | DN50-2" Angled                    | 1    |
| 3        | ANPP-05-0030 | Stop Cap 2"                       | 1    |
| 4        | ANPP-05-0015 | Reducer 50-40mm                   | 1    |
| 5        | ANPP-05-0035 | 90 Deg Elbow 2"                   | 1    |
| 6        | ABSP-54-0004 | Linear Trap Inner Bowl            | 1    |
| 7        | ABSP-54-0006 | Linear Trap Inlet Top With O Ring | 1    |
| 8        | ABSP-54-0008 | Bolt M6.0x20                      | 4    |
|          |              |                                   |      |