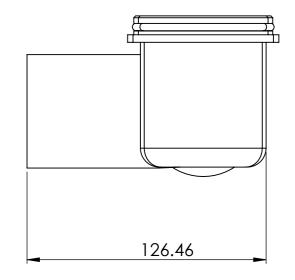

| ITEM NO. | PART NUMBER  | DESCRIPTION                       | QTY. |
|----------|--------------|-----------------------------------|------|
| 1        | ABSP-54-0002 | Linear Trap Outer With O Ring     | 1    |
| 2        | ANPP-05-0025 | DN50-2" Angled                    | 1    |
| 3        | ANPP-05-0030 | Stop Cap 2"                       | 1    |
| 4        | ANPP-05-0015 | Reducer 50-40mm                   | 1    |
| 5        | ANPP-05-0035 | 90 Deg Elbow 2"                   | 1    |
| 6        | ABSP-54-0004 | Linear Trap Inner Bowl            | 1    |
| 7        | ABSP-54-0006 | Linear Trap Inlet Top With O Ring | 1    |
| 8        | ABSP-54-0008 | Bolt M6.0x20                      | 4    |
|          |              |                                   |      |