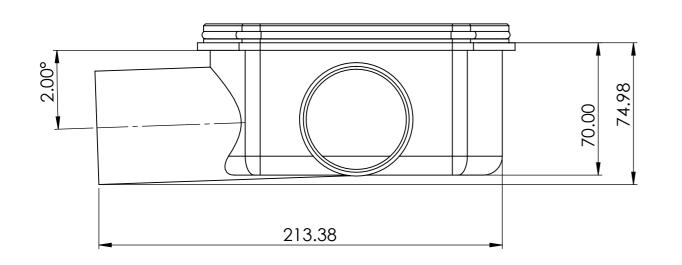

| ITEM NO. | PART NUMBER  | DESCRIPTION                       | QTY. |
|----------|--------------|-----------------------------------|------|
| 1        | ABSP-54-0002 | Linear Trap Outer With O Ring     | 1    |
| 2        | ANPP-05-0025 | DN50-2" Angled                    | 1    |
| 3        | ANPP-05-0030 | Stop Cap 2"                       | 1    |
| 4        | ANPP-05-0015 | Reducer 50-40mm                   | 1    |
| 5        | ANPP-05-0035 | 90 Deg Elbow 2"                   | 1    |
| 6        | ABSP-54-0004 | Linear Trap Inner Bowl            | 1    |
| 7        | ABSP-54-0006 | Linear Trap Inlet Top With O Ring | 1    |
| 8        | ABSP-54-0008 | Bolt M6.0x20                      | 4    |
|          |              |                                   |      |